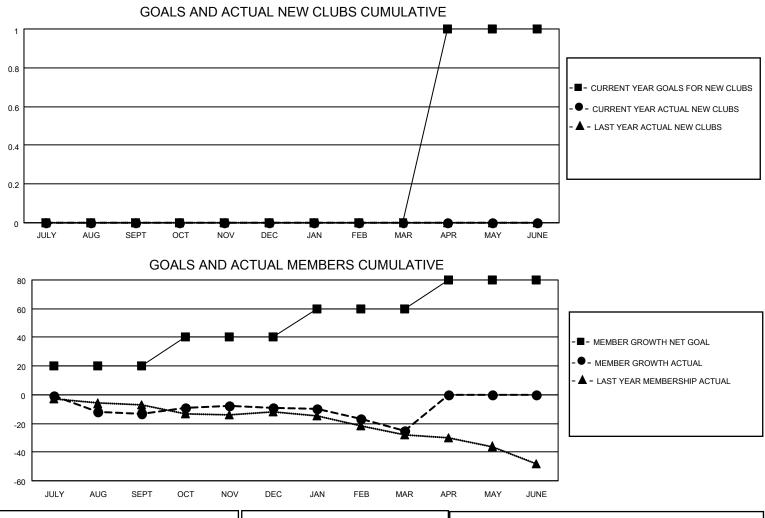

## LOCATION NEW ZEALAND

District 202 J

Results as of: 3/31/2022

| Clubs                 |               |           |               | Members               |                       |                         |                                                    |
|-----------------------|---------------|-----------|---------------|-----------------------|-----------------------|-------------------------|----------------------------------------------------|
| RESULTS FOR 2021-2022 |               |           |               | RESULTS FOR 2021-2022 |                       |                         |                                                    |
| QUARTER               | NEW CLUB GOAL | NEW CLUBS | DROPPED CLUBS | QUARTER               | ER GROWTH NET<br>GOAL | MEMBER GROWTH<br>ACTUAL | DROPPED<br>MEMBERS ACTUAL<br>(including transfers) |
| JULY/AUG/SEPT         | 0             | 0         | 0             | JULY/AUG/SEPT         | 20                    | 17                      | 28                                                 |
| OCT/NOV/DEC           | 0             | 0         | 0             | OCT/NOV/DEC           | 20                    | 27                      | 20                                                 |
| JAN/FEB/MAR           | 0             | 0         | 0             | JAN/FEB/MAR           | 20                    | 10                      | 24                                                 |
| APR/MAY/JUNE          | 1             | 0         | 0             | APR/MAY/JUNE          | 20                    | 0                       | 0                                                  |